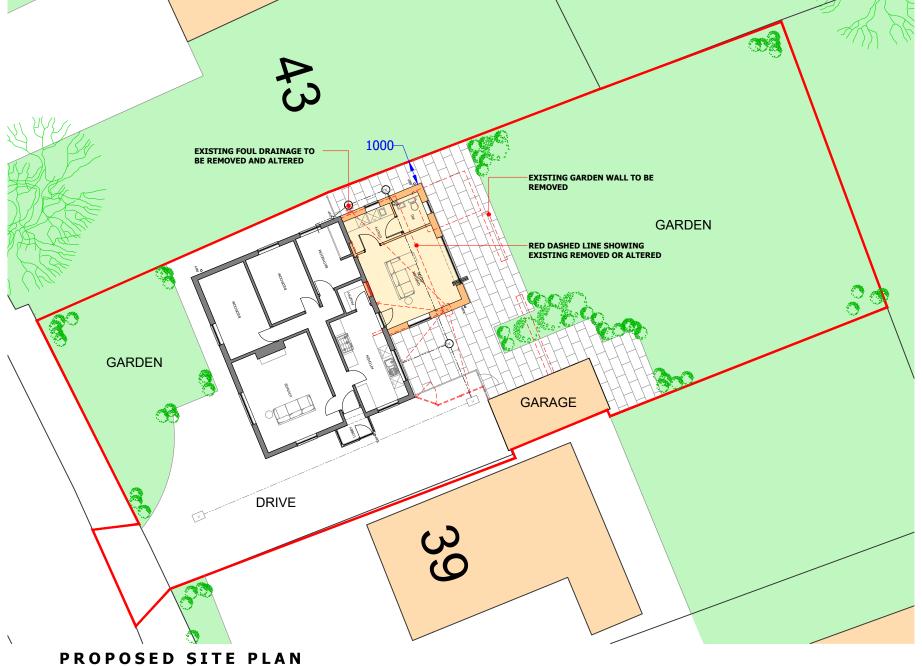

EXTENSION AND ALTERATIONS

41 Willington Road, Kirton, Boston, Lincolnshire, PE20 1EP

Mr King & Miss Toyne

EXISTING & PROPOSED SITE PANS

Date MAY 2023 1:200 @ A3

Dwg No LPC-342-02 PLANNING APPLICATION